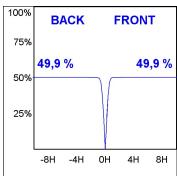

## **PHOTOMETRIC DATA:**

$$\label{eq:continuous} \begin{split} \text{K11ST2523RW830DBW} \\ \eta &= 100\% \\ \text{Imax} &= 1293 \text{ cd/klm} \\ \text{UTE:} \\ \text{CIE:} \ 99 \ 100 \ 100 \ 100 \ 100 \end{split}$$