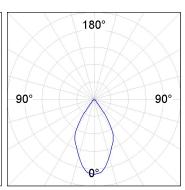

## **PHOTOMETRIC DATA:**

$$\label{eq:continuous} \begin{split} \text{K11ST2523RW830DBW} \\ \eta &= 100\% \\ \text{Imax} &= 1293 \text{ cd/klm} \\ \text{UTE:} \\ \text{CIE:} \ 99 \ 100 \ 100 \ 100 \ 100 \end{split}$$