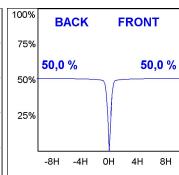

## **PHOTOMETRIC DATA:**

K11ST2523RF840NWW  $\eta$  = 100% Imax = 2200 cd/klm UTE: CIE: 98 99 100 100 100