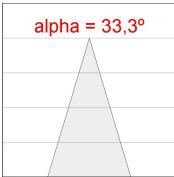

## **PHOTOMETRIC DATA:**

K11ST2523RF840NWW  $\eta$  = 100% Imax = 2200 cd/klm UTE: CIE: 98 99 100 100 100