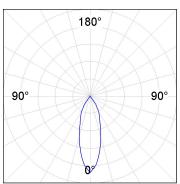

## **PHOTOMETRIC DATA:**

K11ST2523RF840NWW  $\eta$  = 100% Imax = 2200 cd/klm UTE: CIE: 98 99 100 100 100