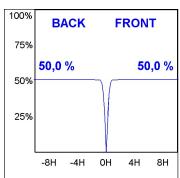

### **PHOTOMETRIC DATA:**

K11ST2523RF840NBW  $\eta$  = 100% Imax = 2279 cd/klm UTE: CIE: 100 100 100 100 100