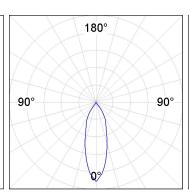

### **PHOTOMETRIC DATA:**

K11ST2523RF840NBW  $\eta$  = 100% Imax = 2279 cd/klm UTE: CIE: 100 100 100 100 100