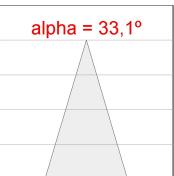

### **PHOTOMETRIC DATA:**

K11ST2523RF840NBW  $\eta$  = 100% Imax = 2279 cd/klm UTE: CIE: 100 100 100 100 100