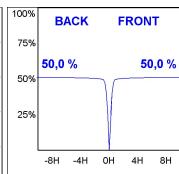

## **PHOTOMETRIC DATA:**

K11ST2523RF840DMW  $\eta$  = 100% Imax = 2200 cd/klm UTE: CIE: 98 99 100 100 100