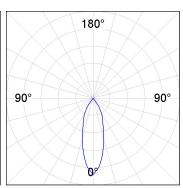

## **PHOTOMETRIC DATA:**

K11ST2523RF840DMW  $\eta$  = 100% Imax = 2200 cd/klm UTE: CIE: 98 99 100 100 100