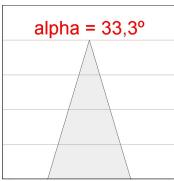

## **PHOTOMETRIC DATA:**

K11ST2523RF840DMW  $\eta$  = 100% Imax = 2200 cd/klm UTE: CIE: 98 99 100 100 100