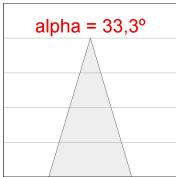

### **PHOTOMETRIC DATA:**

$$\label{eq:harmonic} \begin{split} \text{K11ST2523RF840DMB} \\ \eta &= 100\% \\ \text{Imax} &= 2200 \text{ cd/klm} \\ \text{UTE:} \\ \text{CIE:} \ 98 \ 99 \ 100 \ 100 \ 100 \end{split}$$