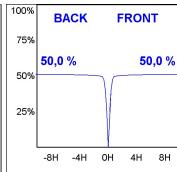

### **PHOTOMETRIC DATA:**

$$\label{eq:harmonic} \begin{split} \text{K11ST2523RF840DMB} \\ \eta &= 100\% \\ \text{Imax} &= 2200 \text{ cd/klm} \\ \text{UTE:} \\ \text{CIE:} \ 98 \ 99 \ 100 \ 100 \ 100 \end{split}$$