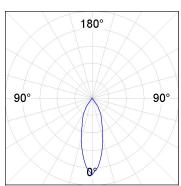

### **PHOTOMETRIC DATA:**

$$\label{eq:harmonic} \begin{split} \text{K11ST2523RF840DMB} \\ \eta &= 100\% \\ \text{Imax} &= 2200 \text{ cd/klm} \\ \text{UTE:} \\ \text{CIE:} \ 98 \ 99 \ 100 \ 100 \ 100 \end{split}$$