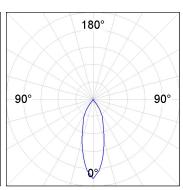

### **PHOTOMETRIC DATA:**

$$\label{eq:continuous} \begin{split} \text{K11ST2523RF840DBW} \\ \eta &= 100\% \\ \text{Imax} &= 2279 \text{ cd/klm} \\ \text{UTE:} \\ \text{CIE:} \ 100 \ 100 \ 100 \ 100 \ 100 \ 100 \end{split}$$