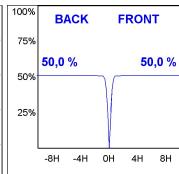

### **PHOTOMETRIC DATA:**

$$\label{eq:continuous} \begin{split} \text{K11ST2523RF840DBW} \\ \eta &= 100\% \\ \text{Imax} &= 2279 \text{ cd/klm} \\ \text{UTE:} \\ \text{CIE:} \ 100 \ 100 \ 100 \ 100 \ 100 \ 100 \end{split}$$