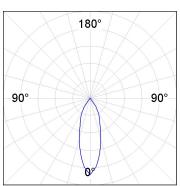

### **PHOTOMETRIC DATA:**

K11ST2523RF830NWB  $\eta$  = 100% Imax = 2200 cd/klm UTE: CIE: 98 99 100 100 100