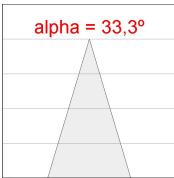

### **PHOTOMETRIC DATA:**

K11ST2523RF830NWB  $\eta$  = 100% Imax = 2200 cd/klm UTE: CIE: 98 99 100 100 100