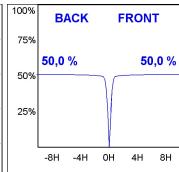

### **PHOTOMETRIC DATA:**

K11ST2523RF830NWB  $\eta$  = 100% Imax = 2200 cd/klm UTE: CIE: 98 99 100 100 100