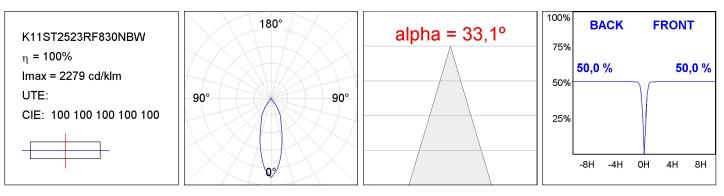

| °К:           | 3000             |
|---------------|--------------------------|---------------|------------------|
| Plum:         | 21,6W                    | CRI :         | 80               |
| Efficacy:     | 110,4 lm/w               | R9 :          | 80               |
| UGR:          | <19                      | MacAdam:      | 3                |
| Туре:         | СОВ                      | Power Supply: | 220-240V 50/60Hz |
| LED Lifetime: | 50.000 L80 B10 (Ta=25⁰C) | Gear:         | Electronic       |
| Power:        | 19W                      |               |                  |

Light output tolerance +/- 10%

EPD

Worktitude for light

#### Product datasheet

# **KOMBIC 100 SUT**

K11ST2523RF830NBW

KOMBIC 100 SUT 2500 IP23 WW RF FL BK/WH



## **PHOTOMETRIC DATA :**