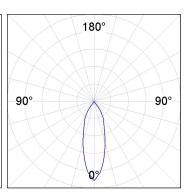

### **PHOTOMETRIC DATA:**

K11ST2523RF830NBB η = 100% Imax = 2279 cd/klm UTE: CIE: 100 100 100 100 100

Data according to regulations 2019/2020/EU and 2019/2015/EU