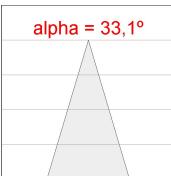

### **PHOTOMETRIC DATA:**

K11ST2523RF830NBB η = 100% Imax = 2279 cd/klm UTE: CIE: 100 100 100 100 100

Data according to regulations 2019/2020/EU and 2019/2015/EU