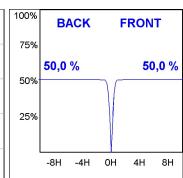

### **PHOTOMETRIC DATA:**

K11ST2523RF830NBB η = 100% Imax = 2279 cd/klm UTE: CIE: 100 100 100 100 100

Data according to regulations 2019/2020/EU and 2019/2015/EU