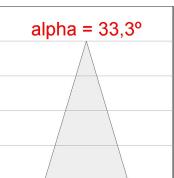

#### **PHOTOMETRIC DATA:**

K11ST2523RF830DWW  $\eta$  = 100% Imax = 2200 cd/klm UTE: CIE: 98 99 100 100 100