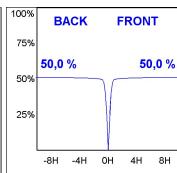

#### **PHOTOMETRIC DATA:**

K11ST2523RF830DWW  $\eta$  = 100% Imax = 2200 cd/klm UTE: CIE: 98 99 100 100 100