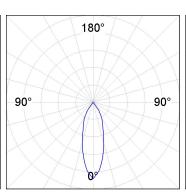

#### **PHOTOMETRIC DATA:**

K11ST2523RF830DWW  $\eta$  = 100% Imax = 2200 cd/klm UTE: CIE: 98 99 100 100 100