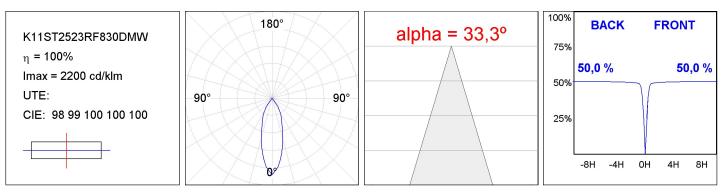

| ⁰К:           | 3000             |
|---------------|--------------------------|---------------|------------------|
| Plum:         | 20W                      | CRI :         | 80               |
| Efficacy:     | 104,1 lm/w               | R9 :          | 80               |
| UGR:          | <19                      | MacAdam:      | 3                |
| Туре:         | СОВ                      | Power Supply: | 220-240V 50/60Hz |
| LED Lifetime: | 50.000 L80 B10 (Ta=25⁰C) | Gear:         | Adjustable DALI  |
| Power:        | 19W                      |               |                  |

Light output tolerance +/- 10%

EPD

Worktitude for light

#### Product datasheet

# **KOMBIC 100 SUT**

K11ST2523RF830DMW

KOMBIC 100 SUT 2500 IP23 WW RF FL DA M/W



## **PHOTOMETRIC DATA :**