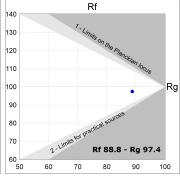

### **PHOTOMETRIC DATA:**

K11ST2023RW940NWW

 $\eta = 100\%$ 

Imax = 1215 cd/klm

UTE: 1,00A

CIE: 94 97 99 100 100