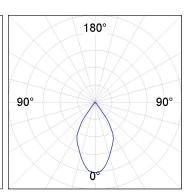

### **PHOTOMETRIC DATA:**

K11ST2023RW940NWW

 $\eta = 100\%$ 

Imax = 1215 cd/klm

UTE: 1,00A

CIE: 94 97 99 100 100