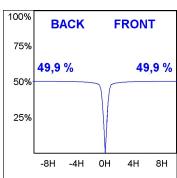

### **PHOTOMETRIC DATA:**

K11ST2023RW940NWW

 $\eta = 100\%$ 

Imax = 1215 cd/klm

UTE: 1,00A

CIE: 94 97 99 100 100