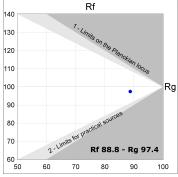

## **KOMBIC 100 SUT**

K11ST2023RW940NMW

KOMBIC 100 SUT 2000 IP23 9NW RF WFL M/W

Description: Matte Traffic white RAL 9016 Finish: Weight: 502 g Installation: Suspended **TECHNICAL SPECIFICATIONS:** Light output: 1.902 lm °K: 4000 Plum: 21,6W CRI: 90 Efficacy: 88 lm/w R9: 65 Type: СОВ MacAdam: 3