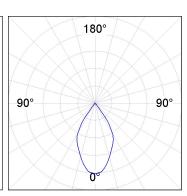

## **PHOTOMETRIC DATA:**

K11ST2023RW940NMW

 $\eta = 100\%$ 

lmax = 1215 cd/klm

UTE: 1,00A

CIE: 94 97 99 100 100