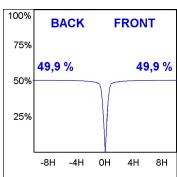

## **PHOTOMETRIC DATA:**

K11ST2023RW940NMW

 $\eta = 100\%$ 

lmax = 1215 cd/klm

UTE: 1,00A

CIE: 94 97 99 100 100