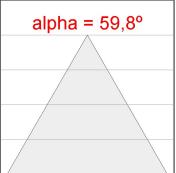

## **PHOTOMETRIC DATA:**

K11ST2023RW940NMW

 $\eta = 100\%$ 

lmax = 1215 cd/klm

UTE: 1,00A

CIE: 94 97 99 100 100