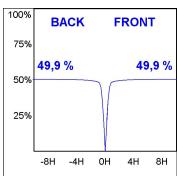

## **PHOTOMETRIC DATA:**

K11ST2023RW930NMB  $\eta = 100\%$ 

Imax = 1215 cd/klm

UTE: 1,00A

CIE: 94 97 99 100 100