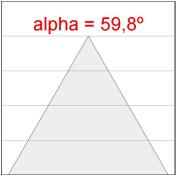

## **PHOTOMETRIC DATA:**

K11ST2023RW930NMB  $\eta = 100\%$ 

Imax = 1215 cd/klm

UTE: 1,00A

CIE: 94 97 99 100 100