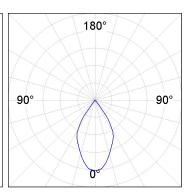

## **PHOTOMETRIC DATA:**

K11ST2023RW930NMB  $\eta = 100\%$ 

Imax = 1215 cd/klm

UTE: 1,00A

CIE: 94 97 99 100 100