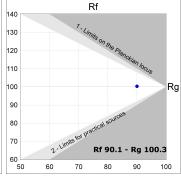

Light output: Plum: 21,6W CRI: 90 Efficacy: 82,5 lm/w R9: 53 Type: СОВ MacAdam: 3

LED Lifetime: 50.000 L80 B10 (Ta=25°C) Power Supply: 220-240V 50/60Hz

Power: 13W Gear: Electronic

Light output tolerance +/- 10%