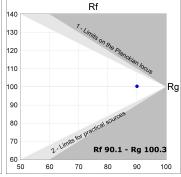

# **TECHNICAL SPECIFICATIONS:**

Light output: 1.636 lm °K: 3000 Plum: 21,6W CRI: 90 Efficacy: 75,7 lm/w R9: 53 Type: СОВ MacAdam: 3

**LED Lifetime:** 50.000 L80 B10 (Ta=25°C) **Power Supply:** 220-240V 50/60Hz