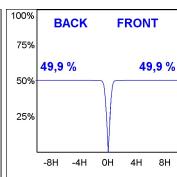

## **PHOTOMETRIC DATA:**

K11ST2023RW930NBB  $\eta = 100\%$ Imax = 1293 cd/klm UTE:

CIE: 99 100 100 100 100