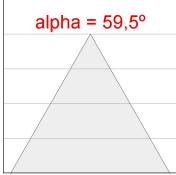

## **PHOTOMETRIC DATA:**

K11ST2023RW930NBB  $\eta = 100\%$ Imax = 1293 cd/klm UTE:

CIE: 99 100 100 100 100