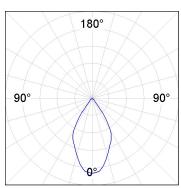

## **PHOTOMETRIC DATA:**

K11ST2023RW930NBB  $\eta = 100\%$ Imax = 1293 cd/klm UTE:

CIE: 99 100 100 100 100