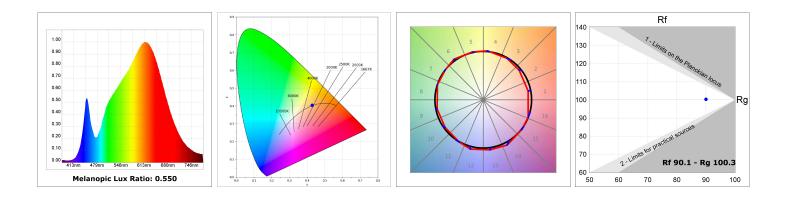

## **TECHNICAL SPECIFICATIONS:**

| Light output: | 1.784 lm                 | ⁰К:           | 3000             |
|---------------|--------------------------|---------------|------------------|
| Plum:         | 20W                      | CRI :         | 90               |
| Efficacy:     | 89,2 lm/w                | R9 :          | 53               |
| Туре:         | СОВ                      | MacAdam:      | 3                |
| LED Lifetime: | 50.000 L80 B10 (Ta=25°C) | Power Supply: | 220-240V 50/60Hz |
| Power:        | 13W                      | Gear:         | Adjustable DALI  |