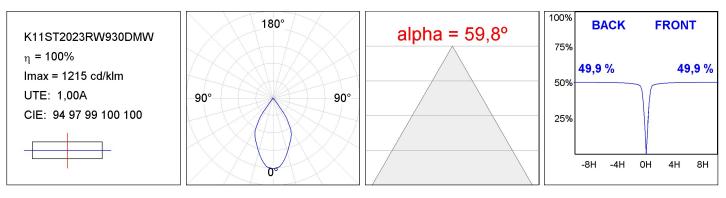

## **TECHNICAL SPECIFICATIONS:**

| Light output: | 1.784 lm                 | ⁰К:           | 3000             |
|---------------|--------------------------|---------------|------------------|
| Plum:         | 20W                      | CRI :         | 90               |
| Efficacy:     | 89,2 lm/w                | R9 :          | 53               |
| Туре:         | СОВ                      | MacAdam:      | 3                |
| LED Lifetime: | 50.000 L80 B10 (Ta=25°C) | Power Supply: | 220-240V 50/60Hz |
| Power:        | 13W                      | Gear:         | Adjustable DALI  |

## **PHOTOMETRIC DATA :**

LAMP reserves the right to change the technical specifications of their products. These changes will allow the continual improvement of the products and will also ensure the conformity to current legal changes. Updated information is always available in our website www.lamp.es