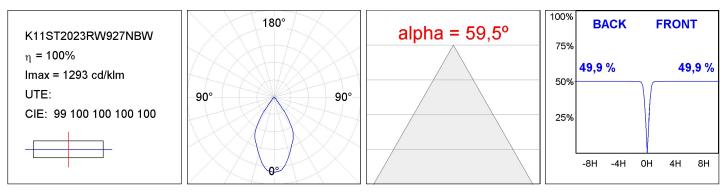

## **TECHNICAL SPECIFICATIONS:**

| Light output: | 1.568 lm                 | ⁰К:           | 2700             |
|---------------|--------------------------|---------------|------------------|
| Plum:         | 21,6W                    | CRI :         | 90               |
| Efficacy:     | 72,5 lm/w                | R9 :          | 58               |
| Туре:         | СОВ                      | MacAdam:      | 3                |
| LED Lifetime: | 50.000 L80 B10 (Ta=25°C) | Power Supply: | 220-240V 50/60Hz |
| Power:        | 13W                      | Gear:         | Electronic       |

## **PHOTOMETRIC DATA :**

LAMP reserves the right to change the technical specifications of their products. These changes will allow the continual improvement of the products and will also ensure the conformity to current legal changes. Updated information is always available in our website www.lamp.es