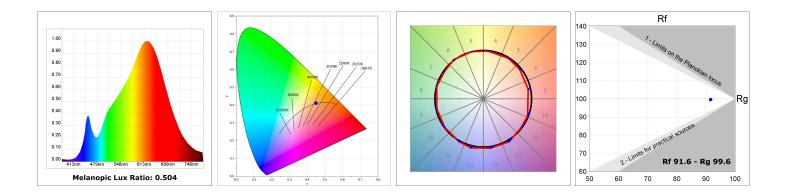

## **TECHNICAL SPECIFICATIONS:**

| Light output: | 1.568 lm                 | ⁰К:           | 2700             |
|---------------|--------------------------|---------------|------------------|
| Plum:         | 21,6W                    | CRI :         | 90               |
| Efficacy:     | 72,5 lm/w                | R9 :          | 58               |
| Туре:         | СОВ                      | MacAdam:      | 3                |
| LED Lifetime: | 50.000 L80 B10 (Ta=25°C) | Power Supply: | 220-240V 50/60Hz |
| Power:        | 13W                      | Gear:         | Electronic       |