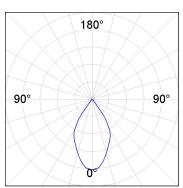

### **PHOTOMETRIC DATA:**

K11ST2023RW840NMB  $\eta$  = 100% lmax = 1215 cd/klm

CIE: 94 97 99 100 100

UTE: 1,00A