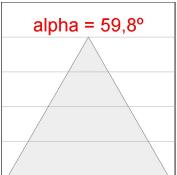

### **PHOTOMETRIC DATA:**

K11ST2023RW840NMB  $\eta$  = 100% lmax = 1215 cd/klm

CIE: 94 97 99 100 100

UTE: 1,00A