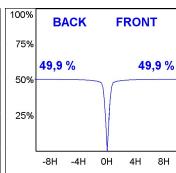

### **PHOTOMETRIC DATA:**

K11ST2023RW840NMB  $\eta$  = 100% lmax = 1215 cd/klm

CIE: 94 97 99 100 100

UTE: 1,00A