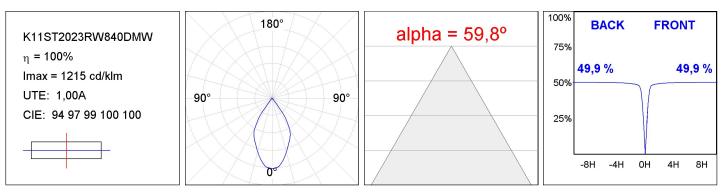

ended

### **TECHNICAL SPECIFICATIONS:**

| Light output: | 1.614 lm                 | ⁰К:           | 4000             |
|---------------|--------------------------|---------------|------------------|
| Plum:         | 13,9W                    | CRI :         | 80               |
| Efficacy:     | 116,1 lm/w               | MacAdam:      | 3                |
| Туре:         | СОВ                      | Power Supply: | 220-240V 50/60Hz |
| LED Lifetime: | 50.000 L80 B10 (Ta=25°C) | Gear:         | Adjustable DALI  |
| Power:        | 13W                      |               |                  |

Light output tolerance +/- 10%

EPD

Worktitude for light

#### Product datasheet

# **KOMBIC 100 SUT**

K11ST2023RW840DMW

KOM 100 SUT 2000 IP23 NW RF WFL DA MA/WH



#### **PHOTOMETRIC DATA :**