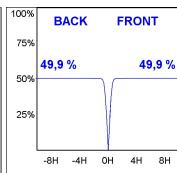

### **PHOTOMETRIC DATA:**

K11ST2023RW840DBB  $\eta$  = 100% Imax = 1293 cd/klm UTE: CIE: 99 100 100 100 100