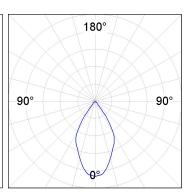

### **PHOTOMETRIC DATA:**

K11ST2023RW840DBB  $\eta$  = 100% Imax = 1293 cd/klm UTE: CIE: 99 100 100 100 100