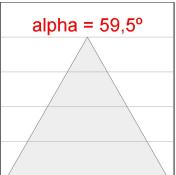

### **PHOTOMETRIC DATA:**

K11ST2023RW840DBB  $\eta$  = 100% Imax = 1293 cd/klm UTE: CIE: 99 100 100 100 100