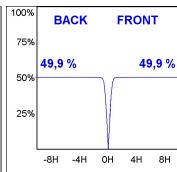

## **PHOTOMETRIC DATA:**

K11ST2023RW830NBB  $\eta$  = 100% Imax = 1293 cd/klm UTE: CIE: 99 100 100 100 100