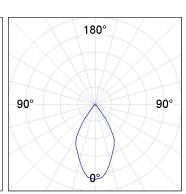

## **PHOTOMETRIC DATA:**

K11ST2023RW830NBB  $\eta$  = 100% Imax = 1293 cd/klm UTE: CIE: 99 100 100 100 100