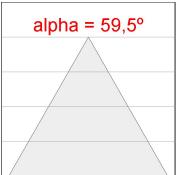

## **PHOTOMETRIC DATA:**

K11ST2023RW830NBB  $\eta$  = 100% Imax = 1293 cd/klm UTE: CIE: 99 100 100 100 100