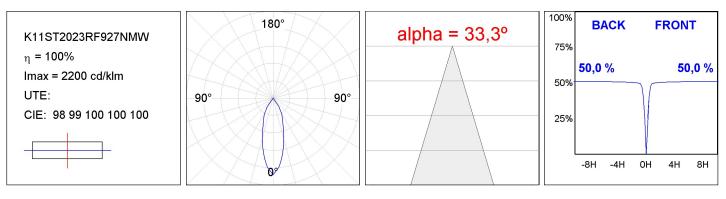

### **TECHNICAL SPECIFICATIONS:**

| Light output: | 1.815 lm                 | °К:           | 2700             |
|---------------|--------------------------|---------------|------------------|
| Plum:         | 21,6W                    | CRI :         | 90               |
| Efficacy:     | 79,2 lm/w                | R9 :          | 58               |
| UGR:          | <19                      | MacAdam:      | 3                |
| Туре:         | СОВ                      | Power Supply: | 220-240V 50/60Hz |
| LED Lifetime: | 50.000 L80 B10 (Ta=25⁰C) | Gear:         | Electronic       |
| Power:        | 13W                      |               |                  |

### **PHOTOMETRIC DATA :**

LAMP reserves the right to change the technical specifications of their products. These changes will allow the continual improvement of the products and will also ensure the conformity to current legal changes. Updated information is always available in our website www.lamp.es