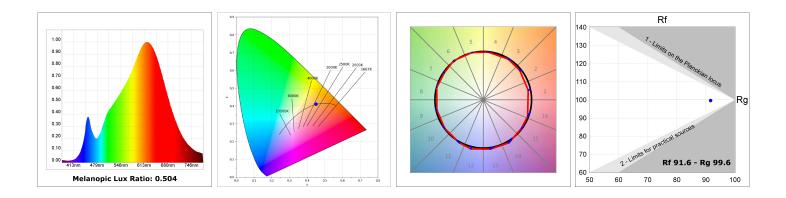

### **TECHNICAL SPECIFICATIONS:**

| Light output: | 1.815 lm                 | °К:           | 2700             |
|---------------|--------------------------|---------------|------------------|
| Plum:         | 21,6W                    | CRI :         | 90               |
| Efficacy:     | 79,2 lm/w                | R9 :          | 58               |
| UGR:          | <19                      | MacAdam:      | 3                |
| Туре:         | СОВ                      | Power Supply: | 220-240V 50/60Hz |
| LED Lifetime: | 50.000 L80 B10 (Ta=25⁰C) | Gear:         | Electronic       |
| Power:        | 13W                      |               |                  |

### **PHOTOMETRIC DATA :**

LAMP reserves the right to change the technical specifications of their products. These changes will allow the continual improvement of the products and will also ensure the conformity to current legal changes. Updated information is always available in our website www.lamp.es