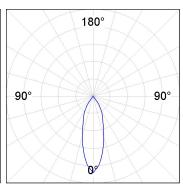

## **TECHNICAL SPECIFICATIONS:**

Light output: 1.692 lm °K: 4000 Plum: 13,9W CRI: 80 Efficacy: 88,2 lm/w R9: 80 UGR: <19 3 MacAdam:

 Type:
 COB
 Power Supply:
 220-240V 50/60Hz

 LED Lifetime:
 50.000 L80 B10 (Ta=25°C)
 Gear:
 Adjustable DALI

### **PHOTOMETRIC DATA:**