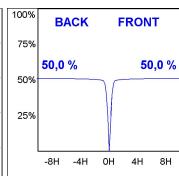

## **TECHNICAL SPECIFICATIONS:**

Light output: 1.692 lm °K: 4000 Plum: 13,9W CRI: 80 Efficacy: 88,2 lm/w R9: 80 UGR: <19 3 MacAdam:

 Type:
 COB
 Power Supply:
 220-240V 50/60Hz

 LED Lifetime:
 50.000 L80 B10 (Ta=25°C)
 Gear:
 Adjustable DALI

### **PHOTOMETRIC DATA:**