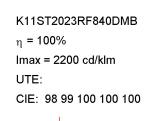

## **TECHNICAL SPECIFICATIONS:**

Light output: 1.692 lm °K: 4000 Plum: 13,9W CRI: 80 Efficacy: 88,2 lm/w R9: 80 UGR: <19 3 MacAdam:

 Type:
 COB
 Power Supply:
 220-240V 50/60Hz

 LED Lifetime:
 50.000 L80 B10 (Ta=25°C)
 Gear:
 Adjustable DALI

### **PHOTOMETRIC DATA:**