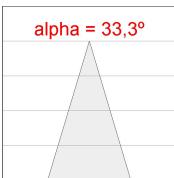

## **TECHNICAL SPECIFICATIONS:**

Light output: 1.692 lm °K: 4000 Plum: 13,9W CRI: 80 Efficacy: 88,2 lm/w R9: 80 UGR: <19 3 MacAdam:

 Type:
 COB
 Power Supply:
 220-240V 50/60Hz

 LED Lifetime:
 50.000 L80 B10 (Ta=25°C)
 Gear:
 Adjustable DALI

### **PHOTOMETRIC DATA:**