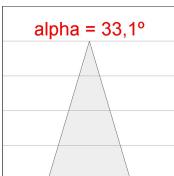

### **PHOTOMETRIC DATA:**

K11ST2023RF840DBW  $\eta$  = 100% Imax = 2279 cd/klm UTE: CIE: 100 100 100 100 100