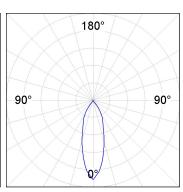

### **PHOTOMETRIC DATA:**

K11ST2023RF840DBW  $\eta$  = 100% Imax = 2279 cd/klm UTE: CIE: 100 100 100 100 100