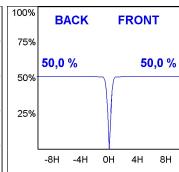

### **PHOTOMETRIC DATA:**

K11ST2023RF840DBW  $\eta$  = 100% Imax = 2279 cd/klm UTE: CIE: 100 100 100 100 100