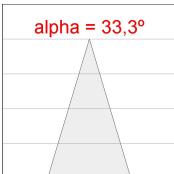

## **PHOTOMETRIC DATA:**

K11ST2023RF830DWW  $\eta$  = 100% Imax = 2200 cd/klm UTE: CIE: 98 99 100 100 100