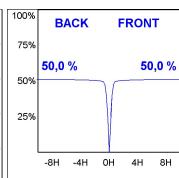

## **PHOTOMETRIC DATA:**

K11ST2023RF830DWW  $\eta$  = 100% Imax = 2200 cd/klm UTE: CIE: 98 99 100 100 100