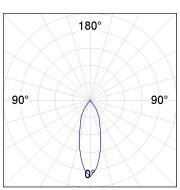

## **PHOTOMETRIC DATA:**

K11ST2023RF830DWW  $\eta$  = 100% Imax = 2200 cd/klm UTE: CIE: 98 99 100 100 100