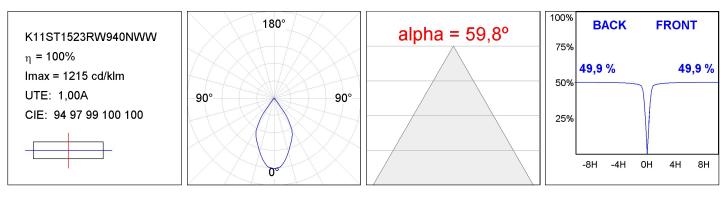

## **KOMBIC 100 SUT**

K11ST1523RW940NWW

Finish: Matte white RAL 9010 Weight: 502 g

Installation: Suspended

## **TECHNICAL SPECIFICATIONS:**

| Light output: | 1.406 lm                 | ⁰К:           | 4000             |
|---------------|--------------------------|---------------|------------------|
| Plum:         | 14,1W                    | CRI :         | 90               |
| Efficacy:     | 99,7 lm/w                | R9 :          | 65               |
| Туре:         | СОВ                      | MacAdam:      | 3                |
| LED Lifetime: | 50.000 L80 B10 (Ta=25ºC) | Power Supply: | 220-240V 50/60Hz |
| Power:        | 13W                      | Gear:         | Electronic       |

## **KOMBIC 100 SUT**

K11ST1523RW940NWW

KOMBIC 100 SUT 1500 IP23 9NW RF WFL W/W