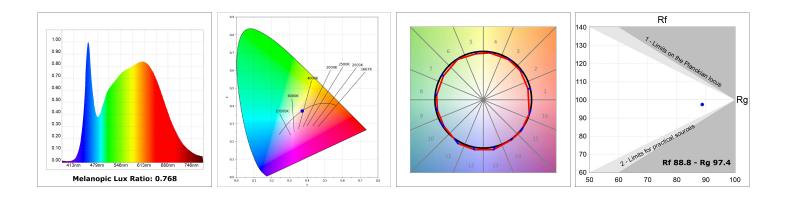

## **TECHNICAL SPECIFICATIONS:**

| Light output: | 1.406 lm                 | ⁰К:           | 4000             |
|---------------|--------------------------|---------------|------------------|
| Plum:         | 14,1W                    | CRI :         | 90               |
| Efficacy:     | 99,7 lm/w                | R9 :          | 65               |
| Туре:         | СОВ                      | MacAdam:      | 3                |
| LED Lifetime: | 50.000 L80 B10 (Ta=25ºC) | Power Supply: | 220-240V 50/60Hz |
| Power:        | 13W                      | Gear:         | Electronic       |