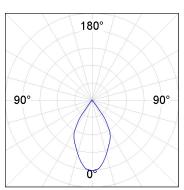

## **PHOTOMETRIC DATA:**

K11ST1523RW930NMB  $\eta = 100\%$ 

Imax = 1215 cd/klm

UTE: 1,00A

CIE: 94 97 99 100 100