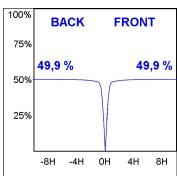

## **PHOTOMETRIC DATA:**

K11ST1523RW930NMB  $\eta = 100\%$ 

Imax = 1215 cd/klm

UTE: 1,00A

CIE: 94 97 99 100 100