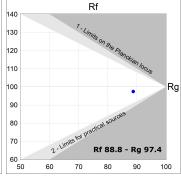

# **TECHNICAL SPECIFICATIONS:**

Light output: 1.474 lm °K: 4000 Plum: 14,1W CRI: 90 Efficacy: 104,5 lm/w R9: 65 UGR: <19 3 MacAdam:

Type: COB Power Supply: 220-240V 50/60Hz

LED Lifetime: 50.000 L80 B10 (Ta=25°C) Gear: Electronic