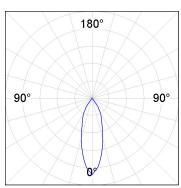

## **PHOTOMETRIC DATA:**

K11ST1523RF940NWW  $\eta = 100\%$ Imax = 2200 cd/klm UTE:

CIE: 98 99 100 100 100