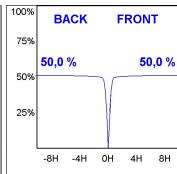

## **PHOTOMETRIC DATA:**

K11ST1523RF940NWW  $\eta = 100\%$ Imax = 2200 cd/klm UTE:

CIE: 98 99 100 100 100