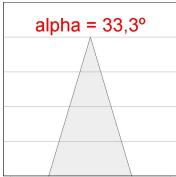

## **PHOTOMETRIC DATA:**

K11ST1523RF940NWW  $\eta = 100\%$ Imax = 2200 cd/klm UTE:

CIE: 98 99 100 100 100