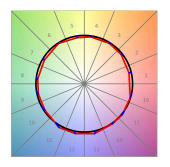

# **TECHNICAL SPECIFICATIONS:**

Light output: 1.474 lm °K: 4000 Plum: 14,1W CRI: 90 Efficacy: 104,5 lm/w R9: 65 UGR: <19 3 MacAdam:

Type: COB Power Supply: 220-240V 50/60Hz

LED Lifetime: 50.000 L80 B10 (Ta=25°C) Gear: Electronic