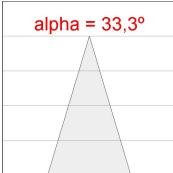

#### **PHOTOMETRIC DATA:**

K11ST1523RF940NWB  $\eta = 100\%$ Imax = 2200 cd/klm UTE:

CIE: 98 99 100 100 100