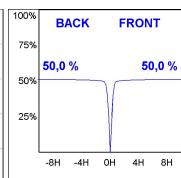

#### **PHOTOMETRIC DATA:**

K11ST1523RF940NWB  $\eta = 100\%$ Imax = 2200 cd/klm UTE:

CIE: 98 99 100 100 100