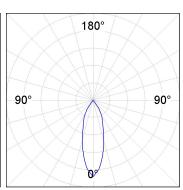

#### **PHOTOMETRIC DATA:**

K11ST1523RF940NWB  $\eta = 100\%$ Imax = 2200 cd/klm UTE:

CIE: 98 99 100 100 100