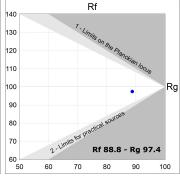

## **TECHNICAL SPECIFICATIONS:**

 Light output:
 1.474 lm
 ⁰K :
 4000

 Plum:
 14,1W
 CRI :
 90

 Efficacy:
 104,5 lm/w
 R9 :
 65

 UGR:
 <19</td>
 MacAdam:
 3

 UGR:
 <19</th>
 MacAdam:
 3

 Type:
 COB
 Power Supply:
 220-240V 50/60Hz