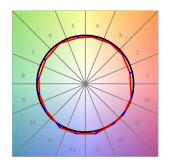

## **TECHNICAL SPECIFICATIONS:**

 Light output:
 1.474 lm
 ⁰K :
 4000

 Plum:
 14,1W
 CRI :
 90

 Efficacy:
 104,5 lm/w
 R9 :
 65

 UGR:
 <19</td>
 MacAdam:
 3

 UGR:
 <19</th>
 MacAdam:
 3

 Type:
 COB
 Power Supply:
 220-240V 50/60Hz