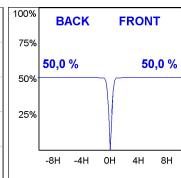

### **PHOTOMETRIC DATA:**

K11ST1523RF940NBW  $\eta = 100\%$ Imax = 2279 cd/klm UTE:

CIE: 100 100 100 100 100