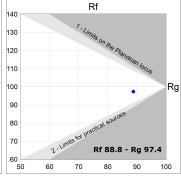

# **TECHNICAL SPECIFICATIONS:**

Light output: 1.416 lm °K: 4000 Plum: 14,1W CRI: 90 Efficacy: 106 lm/w R9: 65 UGR: <19 3 MacAdam:

Type: COB 220-240V 50/60Hz

LED Lifetime: 50.000 L80 B10 (Ta=25°C) Gear: Electronic