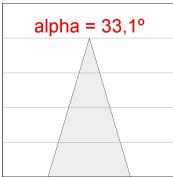

### **PHOTOMETRIC DATA:**

K11ST1523RF940NBW  $\eta = 100\%$ Imax = 2279 cd/klm UTE:

CIE: 100 100 100 100 100