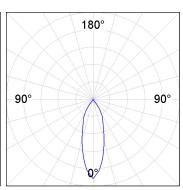

### **PHOTOMETRIC DATA:**

K11ST1523RF940NBW  $\eta = 100\%$ Imax = 2279 cd/klm UTE:

CIE: 100 100 100 100 100