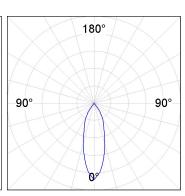

### **PHOTOMETRIC DATA:**

K11ST1523RF927NWB  $_{\eta} = 100\%$   $Imax = 2200 \ cd/kIm$  UTE:

CIE: 98 99 100 100 100

Data according to regulations 2019/2020/EU and 2019/2015/EU