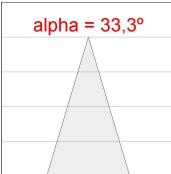

### **PHOTOMETRIC DATA:**

K11ST1523RF927NWB  $_{\eta} = 100\%$   $Imax = 2200 \ cd/kIm$  UTE:

CIE: 98 99 100 100 100

Data according to regulations 2019/2020/EU and 2019/2015/EU