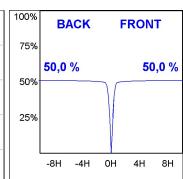

### **PHOTOMETRIC DATA:**

K11ST1523RF927NWB  $_{\eta} = 100\%$   $Imax = 2200 \ cd/kIm$  UTE:

CIE: 98 99 100 100 100

Data according to regulations 2019/2020/EU and 2019/2015/EU