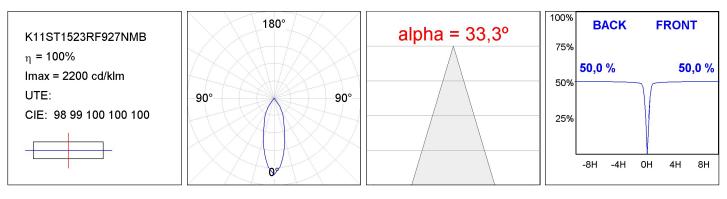

## **TECHNICAL SPECIFICATIONS:**

| Light output: | 1.325 lm                 | °K :          | 2700             |
|---------------|--------------------------|---------------|------------------|
| Plum:         | 14,1W                    | CRI :         | 90               |
| Efficacy:     | 90,2 lm/w                | R9 :          | 58               |
| UGR:          | <19                      | MacAdam:      | 3                |
| Туре:         | СОВ                      | Power Supply: | 220-240V 50/60Hz |
| LED Lifetime: | 50.000 L80 B10 (Ta=25⁰C) | Gear:         | Electronic       |
| Power:        | 13W                      |               |                  |

### **PHOTOMETRIC DATA :**

LAMP reserves the right to change the technical specifications of their products. These changes will allow the continual improvement of the products and will also ensure the conformity to current legal changes. Updated information is always available in our website www.lamp.es