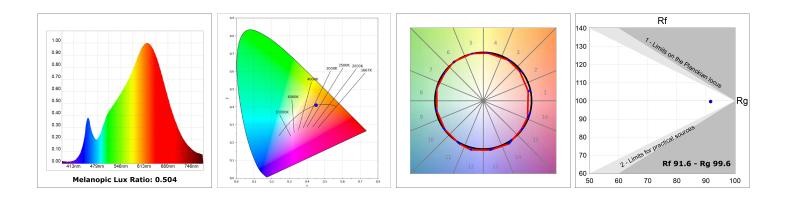

## **TECHNICAL SPECIFICATIONS:**

| Light output: | 1.325 lm                 | °K :          | 2700             |
|---------------|--------------------------|---------------|------------------|
| Plum:         | 14,1W                    | CRI :         | 90               |
| Efficacy:     | 90,2 lm/w                | R9 :          | 58               |
| UGR:          | <19                      | MacAdam:      | 3                |
| Туре:         | СОВ                      | Power Supply: | 220-240V 50/60Hz |
| LED Lifetime: | 50.000 L80 B10 (Ta=25⁰C) | Gear:         | Electronic       |
| Power:        | 13W                      |               |                  |

### **PHOTOMETRIC DATA :**

LAMP reserves the right to change the technical specifications of their products. These changes will allow the continual improvement of the products and will also ensure the conformity to current legal changes. Updated information is always available in our website www.lamp.es