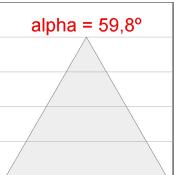

### **PHOTOMETRIC DATA:**

K11SF2523RW830DMW  $\eta = 100\%$ 

lmax = 1215 cd/klm

UTE: 1,00A

CIE: 94 97 99 100 100