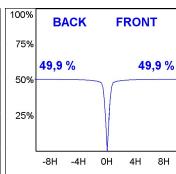

### **PHOTOMETRIC DATA:**

K11SF2523RW830DMW  $\eta = 100\%$ 

lmax = 1215 cd/klm

UTE: 1,00A

CIE: 94 97 99 100 100