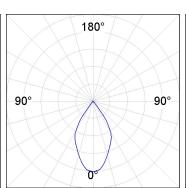

### **PHOTOMETRIC DATA:**

K11SF2523RW830DMW  $\eta = 100\%$ 

lmax = 1215 cd/klm

UTE: 1,00A

CIE: 94 97 99 100 100