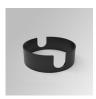

# **KOMBIC 100 SURFACE**

K11SF2523RW830DMW

- KOMBIC 100 SF 2500 IP23 WW RF WFL DA M/W

Description:

Finish: metalized polycarbonate mate

Weight: 712 g

Installation: Surface

# **KOMBIC 100 SURFACE**

K11SF2523RW830DMW

# KOMBIC 100 SF 2500 IP23 WW RF WFL DA M/W