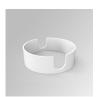

# **KOMBIC 100 SURFACE**

K11SF2523RW830DMW

- KOMBIC 100 SF 2500 IP23 WW RF WFL DA M/W

Description:

Finish: metalized polycarbonate mate

Weight: 712 g

Installation: Surface

# **KOMBIC 100 SURFACE**

K11SF2523RW830DMW

# KOMBIC 100 SF 2500 IP23 WW RF WFL DA M/W