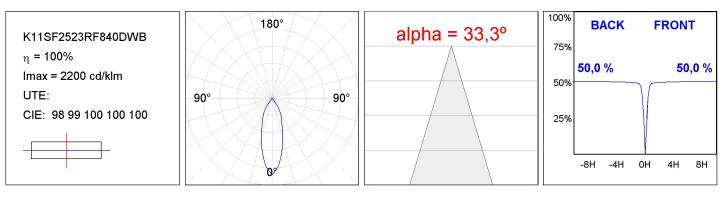

#### **TECHNICAL SPECIFICATIONS:**

| Light output: | 2.318 lm                 | ⁰К:           | 4000             |
|---------------|--------------------------|---------------|------------------|
| Plum:         | 20W                      | CRI :         | 80               |
| Efficacy:     | 115,9 lm/w               | R9 :          | 80               |
| UGR:          | <19                      | MacAdam:      | 3                |
| Туре:         | СОВ                      | Power Supply: | 220-240V 50/60Hz |
| LED Lifetime: | 50.000 L70 B10 (Ta=25°C) | Gear:         | Adjustable DALI  |
| Power:        | 19W                      |               |                  |

#### **PHOTOMETRIC DATA :**

Product datasheet