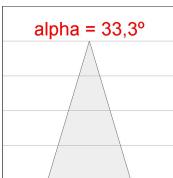

## **KOMBIC 100 SURFACE**



K11SF2523RF840DMB

- KOMBIC 100 SF 2500 IP23 NW RF FL DA M/B

**Description:** 

Finish: metalized polycarbonate mate

Weight: 712 g

Installation: Surface

## **TECHNICAL SPECIFICATIONS:**

Light output: 2.318 lm °K: 4000 Plum: 20W CRI: 80 Efficacy: 109,2 lm/w R9: 80 UGR: <19 3 MacAdam:

 Type:
 COB
 Power Supply:
 220-240V 50/60Hz

 LED Lifetime:
 50.000 L70 B10 (Ta=25°C)
 Gear:
 Adjustable DALI

Power: 19W

Light output tolerance +/- 10%

EPD

Tel. +34937366800 Web www.lamp.es

# **KOMBIC 100 SURFACE**



K11SF2523RF840DMB

KOMBIC 100 SF 2500 IP23 NW RF FL DA M/B

#### **PHOTOMETRIC DATA:**









## **Product datasheet**

## **KOMBIC 100 SURFACE**



ACCESORIES:

Suspension



Product code: Description:

K11SUADLATBK KOMBIC 100 SF ADAPT. LATERAL CABLE BK