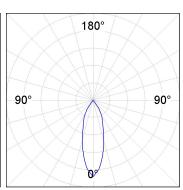

## **KOMBIC 100 SURFACE**



K11SF2523RF840DMB

- KOMBIC 100 SF 2500 IP23 NW RF FL DA M/B

**Description:** 

Finish: metalized polycarbonate mate

Weight: 712 g

Installation: Surface

## **TECHNICAL SPECIFICATIONS:**

Light output: 2.318 lm °K: 4000 Plum: 20W CRI: 80 Efficacy: 109,2 lm/w R9: 80 UGR: <19 3 MacAdam:

 Type:
 COB
 Power Supply:
 220-240V 50/60Hz

 LED Lifetime:
 50.000 L70 B10 (Ta=25°C)
 Gear:
 Adjustable DALI

Power: 19W

Light output tolerance +/- 10%

EPD

Tel. +34937366800 Web www.lamp.es

# **KOMBIC 100 SURFACE**



K11SF2523RF840DMB

KOMBIC 100 SF 2500 IP23 NW RF FL DA M/B

#### **PHOTOMETRIC DATA:**









## **Product datasheet**

## **KOMBIC 100 SURFACE**



ACCESORIES:

Suspension



Product code: Description:

K11SUADLATBK KOMBIC 100 SF ADAPT. LATERAL CABLE BK