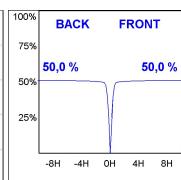

## **KOMBIC 100 SURFACE**



K11SF2523RF840DMB

- KOMBIC 100 SF 2500 IP23 NW RF FL DA M/B

**Description:** 

Finish: metalized polycarbonate mate

Weight: 712 g

Installation: Surface

## **TECHNICAL SPECIFICATIONS:**

Light output: 2.318 lm °K: 4000 Plum: 20W CRI: 80 Efficacy: 109,2 lm/w R9: 80 UGR: <19 3 MacAdam:

 Type:
 COB
 Power Supply:
 220-240V 50/60Hz

 LED Lifetime:
 50.000 L70 B10 (Ta=25°C)
 Gear:
 Adjustable DALI

Power: 19W

Light output tolerance +/- 10%

EPD

Tel. +34937366800 Web www.lamp.es

# **KOMBIC 100 SURFACE**



K11SF2523RF840DMB

KOMBIC 100 SF 2500 IP23 NW RF FL DA M/B

#### **PHOTOMETRIC DATA:**









## **Product datasheet**

## **KOMBIC 100 SURFACE**



ACCESORIES:

Suspension



Product code: Description:

K11SUADLATBK KOMBIC 100 SF ADAPT. LATERAL CABLE BK