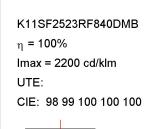

## **TECHNICAL SPECIFICATIONS:**

Light output: 2.318 lm °K: 4000 Plum: 20W CRI: 80 Efficacy: 109,2 lm/w R9: 80 UGR: <19 3 MacAdam:

 Type:
 COB
 Power Supply:
 220-240V 50/60Hz

 LED Lifetime:
 50.000 L70 B10 (Ta=25°C)
 Gear:
 Adjustable DALI