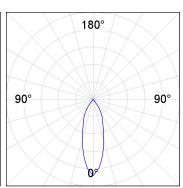

### **PHOTOMETRIC DATA:**

K11SF2523RF830NMB  $\eta$  = 100% Imax = 2200 cd/klm UTE: CIE: 98 99 100 100 100