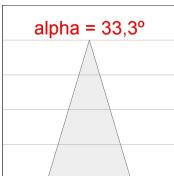

### **PHOTOMETRIC DATA:**

K11SF2523RF830NMB  $\eta$  = 100% Imax = 2200 cd/klm UTE: CIE: 98 99 100 100 100