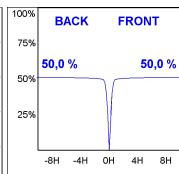

### **PHOTOMETRIC DATA:**

K11SF2523RF830NMB  $\eta$  = 100% Imax = 2200 cd/klm UTE: CIE: 98 99 100 100 100