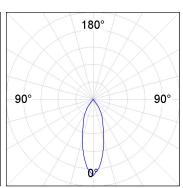

## **PHOTOMETRIC DATA:**

K11SF2523RF830DWW  $\eta$  = 100% Imax = 2200 cd/klm UTE: CIE: 98 99 100 100 100