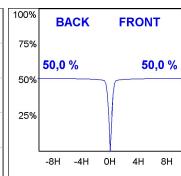

## **PHOTOMETRIC DATA:**

K11SF2523RF830DWW  $\eta$  = 100% Imax = 2200 cd/klm UTE: CIE: 98 99 100 100 100