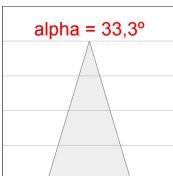

## **PHOTOMETRIC DATA:**

K11SF2523RF830DWW  $\eta$  = 100% Imax = 2200 cd/klm UTE: CIE: 98 99 100 100 100