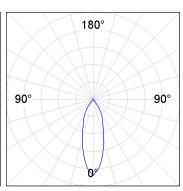

### **PHOTOMETRIC DATA:**

K11SF2523RF830DMB  $\eta$  = 100% Imax = 2200 cd/klm UTE: CIE: 98 99 100 100 100