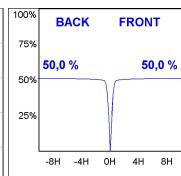

### **PHOTOMETRIC DATA:**

K11SF2523RF830DMB  $\eta$  = 100% Imax = 2200 cd/klm UTE: CIE: 98 99 100 100 100