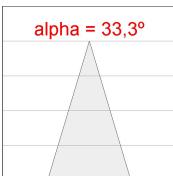

### **PHOTOMETRIC DATA:**

K11SF2523RF830DMB  $\eta$  = 100% Imax = 2200 cd/klm UTE: CIE: 98 99 100 100 100