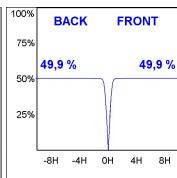

#### **PHOTOMETRIC DATA:**

K11SF2023RW940NBB  $\eta = 100\%$   $Imax = 1293 \ cd/klm$  UTE:

CIE: 99 100 100 100 100