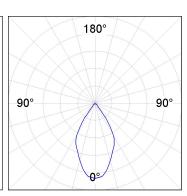

#### **PHOTOMETRIC DATA:**

K11SF2023RW940NBB  $\eta = 100\%$   $Imax = 1293 \ cd/klm$  UTE:

CIE: 99 100 100 100 100