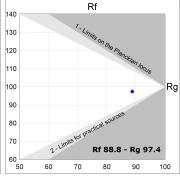

#### **PHOTOMETRIC DATA:**

K11SF2023RW940NBB  $\eta = 100\%$   $Imax = 1293 \ cd/klm$  UTE:

CIE: 99 100 100 100 100