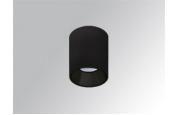

# **KOMBIC 100 SURFACE**

K11SF2023RW940NBB

- KOMBIC 100 SF 2000 IP23 9NW RF WFL BK/BK

Description:

Finish: Matte black RAL 9011

Weight: 502 g

Installation: Surface

# **KOMBIC 100 SURFACE**

K11SF2023RW940NBB

# KOMBIC 100 SF 2000 IP23 9NW RF WFL BK/BK