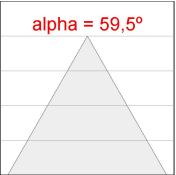

#### **PHOTOMETRIC DATA:**

K11SF2023RW940NBB  $\eta = 100\%$   $Imax = 1293 \ cd/klm$  UTE:

CIE: 99 100 100 100 100