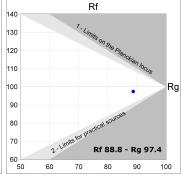

### **PHOTOMETRIC DATA:**

K11SF2023RW940DMB  $\eta = 100\%$ 

Imax = 1215 cd/klm

UTE: 1,00A CIE: 94 97 99 100 100