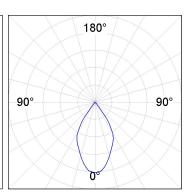

### **PHOTOMETRIC DATA:**

K11SF2023RW940DMB  $\eta = 100\%$ 

Imax = 1215 cd/klm

UTE: 1,00A CIE: 94 97 99 100 100