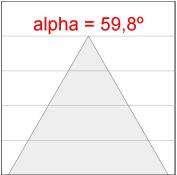

### **PHOTOMETRIC DATA:**

K11SF2023RW940DMB  $\eta = 100\%$ 

Imax = 1215 cd/klm

UTE: 1,00A CIE: 94 97 99 100 100