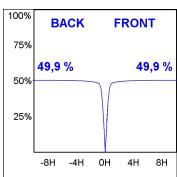

### **PHOTOMETRIC DATA:**

K11SF2023RW940DMB  $\eta = 100\%$ 

Imax = 1215 cd/klm

UTE: 1,00A CIE: 94 97 99 100 100