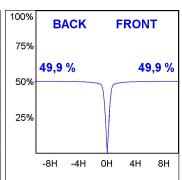

# **PHOTOMETRIC DATA:**

K11SF2023RW930NWW  $\eta = 100\%$ 

Imax = 1215 cd/klm

UTE: 1,00A

CIE: 94 97 99 100 100