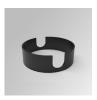

## **KOMBIC 100 SURFACE**

## K11SF2023RW930NWW

## KOMBIC 100 SF 2000 IP23 9WW RF WFL WH/WH

## Description:

Suspended or ceiling mounting downlight model KOMBIC 100 SF by Lamp brand. Body made of white aluminum extrusion with reflector made of recycled polycarbonate R-PC FR WHITE TM non-brominated flame retardant additive. Flammability grade V0 according to UL94. White interior reflector. Heatsink made of die-cast aluminium. COB LED, colour temperature 3000K with CRI80. Luminaire with electronic wiring included. Insolation Class I. Lifetime: 50.000 L80 B10. With IP23 degree of protection. Group 0 photobiological safety. Reflector aluminium Wide Flood to achieve a controlled light distribution. Environmental Product Declaration - EPD®available, according to UNE-EN ISO 9001:2015 and UNE-EN ISO 14001:2015.

Finish: Matte white RAL 9010

Weight: 502 g

Installation: Surface