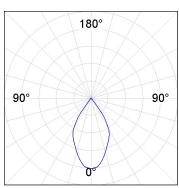

# **PHOTOMETRIC DATA:**

K11SF2023RW930NWW  $\eta = 100\%$ 

Imax = 1215 cd/klm

UTE: 1,00A

CIE: 94 97 99 100 100