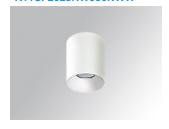

## **KOMBIC 100 SURFACE**

## K11SF2023RW930NWW

## KOMBIC 100 SF 2000 IP23 9WW RF WFL WH/WH

## Description:

Suspended or ceiling mounting downlight model KOMBIC 100 SF by Lamp brand. Body made of white aluminum extrusion with reflector made of recycled polycarbonate R-PC FR WHITE TM non-brominated flame retardant additive. Flammability grade V0 according to UL94. White interior reflector. Heatsink made of die-cast aluminium. COB LED, colour temperature 3000K with CRI80. Luminaire with electronic wiring included. Insolation Class I. Lifetime: 50.000 L80 B10. With IP23 degree of protection. Group 0 photobiological safety. Reflector aluminium Wide Flood to achieve a controlled light distribution. Environmental Product Declaration - EPD®available, according to UNE-EN ISO 9001:2015 and UNE-EN ISO 14001:2015.

Finish: Matte white RAL 9010

Weight: 502 g

Installation: Surface