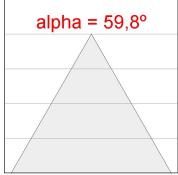

# **PHOTOMETRIC DATA:**

K11SF2023RW930NWW  $\eta = 100\%$ 

Imax = 1215 cd/klm

UTE: 1,00A

CIE: 94 97 99 100 100