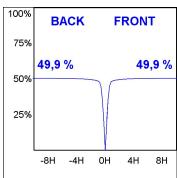

### **PHOTOMETRIC DATA:**

K11SF2023RW930NWB  $_{\eta}$  = 100%  $_{lmax}$  = 1215 cd/klm UTE: 1,00A

CIE: 94 97 99 100 100