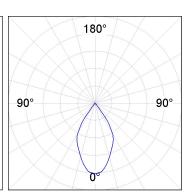

### **PHOTOMETRIC DATA:**

K11SF2023RW930NWB  $_{\eta}$  = 100%  $_{lmax}$  = 1215 cd/klm UTE: 1,00A

CIE: 94 97 99 100 100