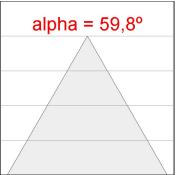

### **PHOTOMETRIC DATA:**

K11SF2023RW930NWB  $_{\eta}$  = 100%  $_{lmax}$  = 1215 cd/klm UTE: 1,00A

CIE: 94 97 99 100 100