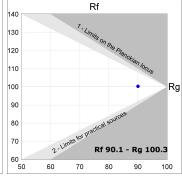

### **PHOTOMETRIC DATA:**

K11SF2023RW930NWB  $_{\eta}$  = 100%  $_{lmax}$  = 1215 cd/klm UTE: 1,00A

CIE: 94 97 99 100 100