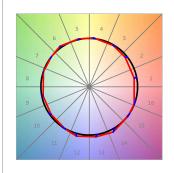

### **PHOTOMETRIC DATA:**

K11SF2023RW930NWB  $_{\eta}$  = 100%  $_{lmax}$  = 1215 cd/klm UTE: 1,00A

CIE: 94 97 99 100 100