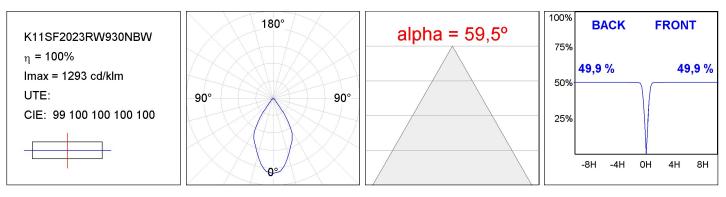

#### **TECHNICAL SPECIFICATIONS:**

| Light output: | 1.636 lm                 | ⁰K :          | 3000             |
|---------------|--------------------------|---------------|------------------|
| Plum:         | 21,6W                    | CRI :         | 90               |
| Efficacy:     | 75,7 lm/w                | R9 :          | 53               |
| Туре:         | СОВ                      | MacAdam:      | 3                |
| LED Lifetime: | 50.000 L70 B10 (Ta=25°C) | Power Supply: | 220-240V 50/60Hz |
| Power:        | 13W                      | Gear:         | Electronic       |

#### **PHOTOMETRIC DATA :**

LAMP reserves the right to change the technical specifications of their products. These changes will allow the continual improvement of the products and will also ensure the conformity to current legal changes. Updated information is always available in our website www.lamp.es