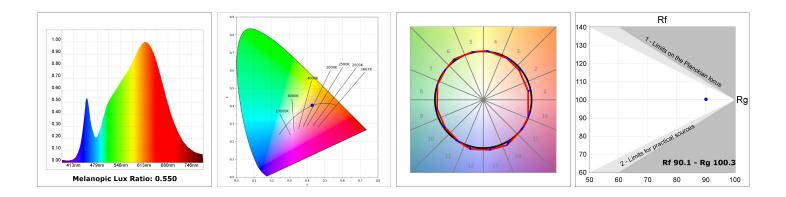

#### **TECHNICAL SPECIFICATIONS:**

| Light output: | 1.636 lm                 | ⁰K :          | 3000             |
|---------------|--------------------------|---------------|------------------|
| Plum:         | 21,6W                    | CRI :         | 90               |
| Efficacy:     | 75,7 lm/w                | R9 :          | 53               |
| Туре:         | СОВ                      | MacAdam:      | 3                |
| LED Lifetime: | 50.000 L70 B10 (Ta=25°C) | Power Supply: | 220-240V 50/60Hz |
| Power:        | 13W                      | Gear:         | Electronic       |

#### **PHOTOMETRIC DATA :**

LAMP reserves the right to change the technical specifications of their products. These changes will allow the continual improvement of the products and will also ensure the conformity to current legal changes. Updated information is always available in our website www.lamp.es