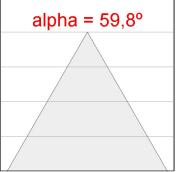

#### **PHOTOMETRIC DATA:**

K11SF2023RW930DWW  $\eta = 100\%$ 

Imax = 1215 cd/klm

UTE: 1,00A

CIE: 94 97 99 100 100