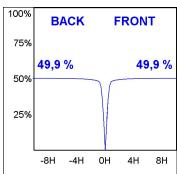

#### **PHOTOMETRIC DATA:**

K11SF2023RW930DWW  $\eta = 100\%$ 

Imax = 1215 cd/klm

UTE: 1,00A

CIE: 94 97 99 100 100