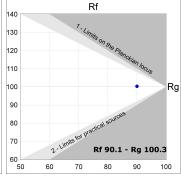

### **TECHNICAL SPECIFICATIONS:**

Light output: 1.784 lm °K: 3000 Plum: 20W CRI: 90 Efficacy: 89,2 lm/w R9: 53 Type: СОВ MacAdam: 3

 LED Lifetime:
 50.000 L70 B10 (Ta=25°C)
 Power Supply:
 220-240V 50/60Hz