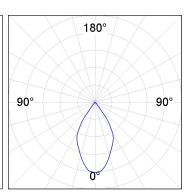

#### **PHOTOMETRIC DATA:**

K11SF2023RW930DWW  $\eta = 100\%$ 

Imax = 1215 cd/klm

UTE: 1,00A

CIE: 94 97 99 100 100