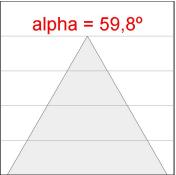

### **PHOTOMETRIC DATA:**

K11SF2023RW930DWB  $_{\eta}$  = 100%

lmax = 1215 cd/klm

UTE: 1,00A

CIE: 94 97 99 100 100