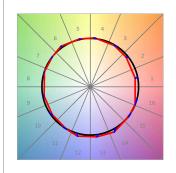

### **PHOTOMETRIC DATA:**

K11SF2023RW930DWB  $_{\eta}$  = 100%

lmax = 1215 cd/klm

UTE: 1,00A

CIE: 94 97 99 100 100