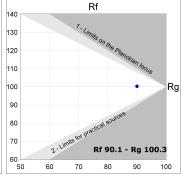

# **TECHNICAL SPECIFICATIONS:**

Light output: 1.784 lm °K: 3000 Plum: 20W CRI: 90 Efficacy: 89,2 lm/w R9: 53 Type: СОВ 3 MacAdam:

 LED Lifetime:
 50.000 L70 B10 (Ta=25°C)
 Power Supply:
 220-240V 50/60Hz

 Power:
 13W
 Gear:
 Adjustable DALI

Light output tolerance +/- 10%

EPD