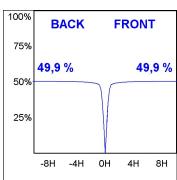

### **PHOTOMETRIC DATA:**

K11SF2023RW930DWB  $_{\eta}$  = 100%

lmax = 1215 cd/klm

UTE: 1,00A

CIE: 94 97 99 100 100