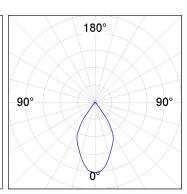

### **PHOTOMETRIC DATA:**

K11SF2023RW930DWB  $_{\eta}$  = 100%

lmax = 1215 cd/klm

UTE: 1,00A

CIE: 94 97 99 100 100