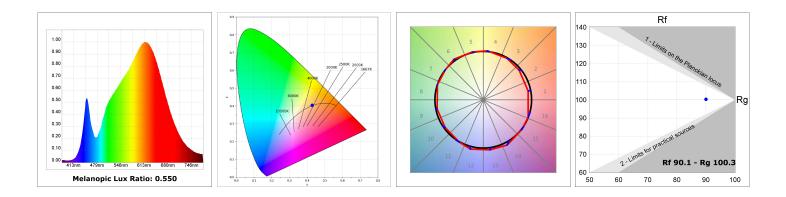

#### **PHOTOMETRIC DATA :**

#### **TECHNICAL SPECIFICATIONS:**

| Light output: | 1.784 lm                 | ⁰К:           | 3000             |
|---------------|--------------------------|---------------|------------------|
| Plum:         | 20W                      | CRI :         | 90               |
| Efficacy:     | 89,2 lm/w                | R9 :          | 53               |
| Туре:         | СОВ                      | MacAdam:      | 3                |
| LED Lifetime: | 50.000 L70 B10 (Ta=25°C) | Power Supply: | 220-240V 50/60Hz |
| Power:        | 13W                      | Gear:         | Adjustable DALI  |