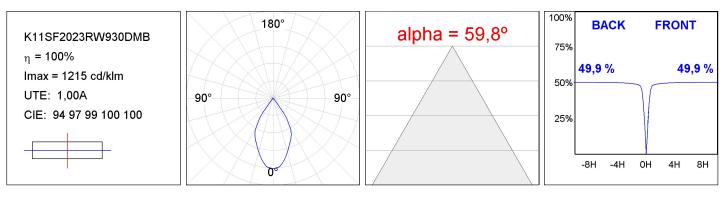

#### **PHOTOMETRIC DATA :**

#### **TECHNICAL SPECIFICATIONS:**

| Light output: | 1.784 lm                 | ⁰К:           | 3000             |
|---------------|--------------------------|---------------|------------------|
| Plum:         | 20W                      | CRI :         | 90               |
| Efficacy:     | 89,2 lm/w                | R9 :          | 53               |
| Туре:         | СОВ                      | MacAdam:      | 3                |
| LED Lifetime: | 50.000 L70 B10 (Ta=25°C) | Power Supply: | 220-240V 50/60Hz |
| Power:        | 13W                      | Gear:         | Adjustable DALI  |