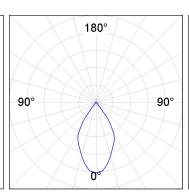

#### **PHOTOMETRIC DATA:**

K11SF2023RW927NWW  $\eta = 100\%$ 

Imax = 1215 cd/klm UTE: 1,00A

CIE: 94 97 99 100 100