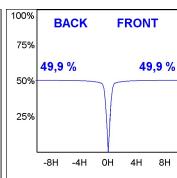

#### **PHOTOMETRIC DATA:**

K11SF2023RW927NWW  $\eta = 100\%$ 

Imax = 1215 cd/klm UTE: 1,00A

CIE: 94 97 99 100 100