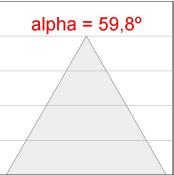

#### **PHOTOMETRIC DATA:**

K11SF2023RW927NWW  $\eta = 100\%$ 

Imax = 1215 cd/klm UTE: 1,00A

CIE: 94 97 99 100 100