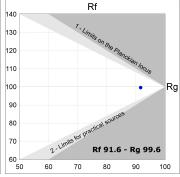

## **TECHNICAL SPECIFICATIONS:**

Light output: 1.710 lm °K: 2700 Plum: 21,6W CRI: 90 Efficacy: 79,1 lm/w R9: 58 Type: СОВ MacAdam: 3

**LED Lifetime:** 50.000 L70 B10 (Ta=25°C) **Power Supply:** 220-240V 50/60Hz