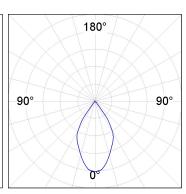

### **PHOTOMETRIC DATA:**

K11SF2023RW927NWB  $\eta$  = 100%

lmax = 1215 cd/klm

UTE: 1,00A

CIE: 94 97 99 100 100