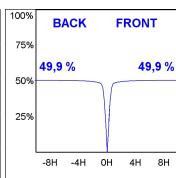

### **PHOTOMETRIC DATA:**

K11SF2023RW927NWB  $\eta$  = 100%

lmax = 1215 cd/klm

UTE: 1,00A

CIE: 94 97 99 100 100