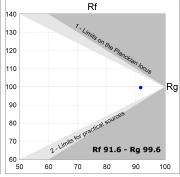

# **TECHNICAL SPECIFICATIONS:**

Light output: 1.710 lm °K: 2700 Plum: 21,6W CRI: 90 Efficacy: 79,1 lm/w R9: 58 Type: СОВ 3

MacAdam: LED Lifetime: 50.000 L70 B10 (Ta=25°C)

Power: 13W Gear: Electronic

Power Supply: