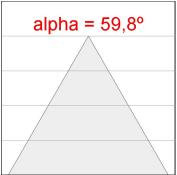

### **PHOTOMETRIC DATA:**

K11SF2023RW927NWB  $\eta$  = 100%

lmax = 1215 cd/klm

UTE: 1,00A

CIE: 94 97 99 100 100