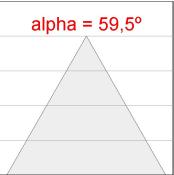

### **PHOTOMETRIC DATA:**

K11SF2023RW927NBW  $\eta = 100\%$   $lmax = 1293 \ cd/klm$  UTE:

CIE: 99 100 100 100 100