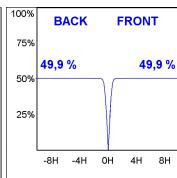

### **PHOTOMETRIC DATA:**

K11SF2023RW927NBW  $\eta = 100\%$   $lmax = 1293 \ cd/klm$  UTE:

CIE: 99 100 100 100 100