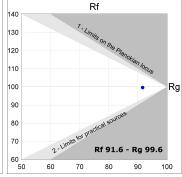

# **TECHNICAL SPECIFICATIONS:**

Light output: 1.568 lm °K: 2700 Plum: 21,6W CRI: 90 Efficacy: 72,5 lm/w R9: 58 Type: СОВ MacAdam: 3

**LED Lifetime:** 50.000 L70 B10 (Ta=25°C) **Power Supply:** 220-240V 50/60Hz