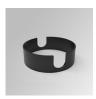

# **KOMBIC 100 SURFACE**

K11SF2023RW927NBW

- KOMBIC 100 SF 2000 IP23 9VWW RF WFL B/W

Description:

Finish: Matte black RAL 9011

Weight: 502 g

Installation: Surface

# **KOMBIC 100 SURFACE**

K11SF2023RW927NBW

# KOMBIC 100 SF 2000 IP23 9VWW RF WFL B/W