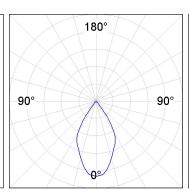

### **PHOTOMETRIC DATA:**

K11SF2023RW927NBW  $\eta = 100\%$   $lmax = 1293 \ cd/klm$  UTE:

CIE: 99 100 100 100 100