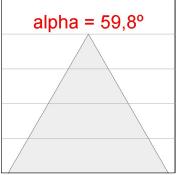

### **PHOTOMETRIC DATA:**

K11SF2023RW927DWW  $\eta$  = 100%

lmax = 1215 cd/klm

UTE: 1,00A CIE: 94 97 99 100 100