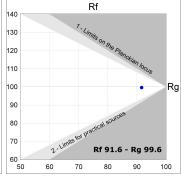

## **TECHNICAL SPECIFICATIONS:**

Light output: 1.710 lm °K: 2700 Plum: 20W CRI: 90 Efficacy: 85,4 lm/w R9: 58 Type: СОВ MacAdam: 3

 LED Lifetime:
 50.000 L70 B10 (Ta=25°C)
 Power Supply:
 220-240V 50/60Hz

 Power:
 19W
 Gear:
 Adjustable DALI

Light output tolerance +/- 10%

EPD