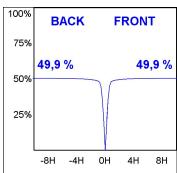

### **PHOTOMETRIC DATA:**

K11SF2023RW927DWW  $\eta$  = 100%

lmax = 1215 cd/klm

UTE: 1,00A CIE: 94 97 99 100 100