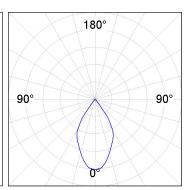

### **PHOTOMETRIC DATA:**

K11SF2023RW927DWW  $\eta$  = 100%

lmax = 1215 cd/klm

UTE: 1,00A CIE: 94 97 99 100 100